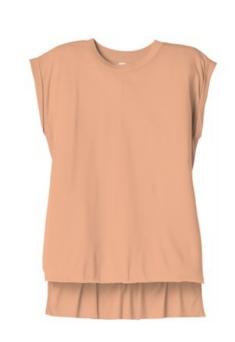

# BELLA+CANVAS<sup>®</sup> Women's Flowy Muscle Tee With Rolled Cuffs. BC8804

- Relaxed, drapey fit
- Tear-away label
- Side seamed
- Rolled cuffs
- High-low raw edge hem
- 3.7-ounce, 65/35 poly/viscose, 32 singles