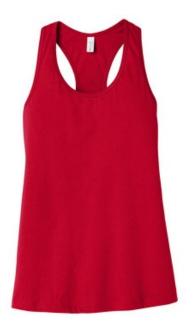

# BELLA+CANVAS <sup>®</sup> Women's Jersey Racerback Tank. BC6008

- Relaxed fit
- Tear-away label
- Side seamed
- 4.2-ounce, 100% Airlume combed and ring spun cotton, 32 singles
- Athletic Heather: 4.2-ounce, 90/10 Airlume combed and ring spun cotton/poly, 32 singles
- Dark Grey Heather: 4.2-ounce, 52/48 Airlume combed and ring spun cotton/poly, 32 singles

# COLOR INFORMATION

Athletic Heathe PMS 428U

Black

Dark Grey Heather PMS 426C

Navy

Red

Teal

True Royal