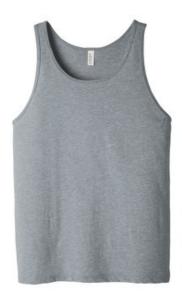

# BELLA+CANVAS ® Unisex Jersey Tank. BC3480

- Retail fit
- Tear-away label
- Side seamed
- Solid Colors: 4.2-ounce, 100% Airlume combed and ring spun cotton, 32 singles
- Athletic Heather/Black Heather: 90/10 Airlume combed and ring spun cotton/poly
- Dark Grey Heather: 4.2-ounce, 52/48 Airlume combed and ring spun cotton/poly, 32 singles
- Neon Blue: 3.6-ounce, 52/48 Airlume combed and ring spun cotton/poly, 40 singles
- Triblend Colors: 3.8-ounce, 50/25/25 poly/Airlume combed and ring spun cotton/rayon, 40 singles

#### **CARE INSTRUCTIONS**

Machine wash warm, inside out, with like colors. Only non-cholorine bleach. Tumble dry low. Medium iron. Do not iron decoration. Do not dry clean.

front