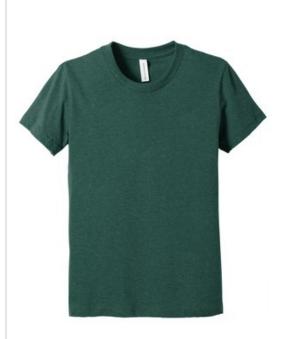

## BELLA+CANVAS<sup>®</sup> Youth Jersey Short Sleeve Tee. BC3001Y

- Retail fit
- Tear-away label
- Side seamed
- Solid Colors: 4.2-ounce, 100% Airlume combed and ring
- spun cotton, 32 singles
- Athletic Heather/Black Heather: 90/10 Airlume combed and ring spun cotton/poly
- Heather CVC Colors: 52/48 Airlume combed and ring spun cotton/poly