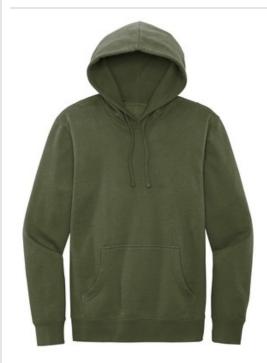

# District<sup>®</sup> V.I.T.<sup>™</sup>Fleece Hoodie DT6100

An ideal canvas for decorators, this soft fleece is everything and more at an unbeatable value.

- 8.3-ounce, 65/35 ring spun cotton/polyester
- 100% ring spun cotton face (Solids, Grey Frost, Light Heather Grey)
- 60/40 ring spun cotton/ polyester (Heathers and Frosts)
- Jersey-lined, two-piece hood
- Dyed-to-match drawcords with aluminum grommets
- Shoulder to shoulder back neck tape
- Side seamed
- 1x1 rib knit cuffs and hem
- Tear-away label